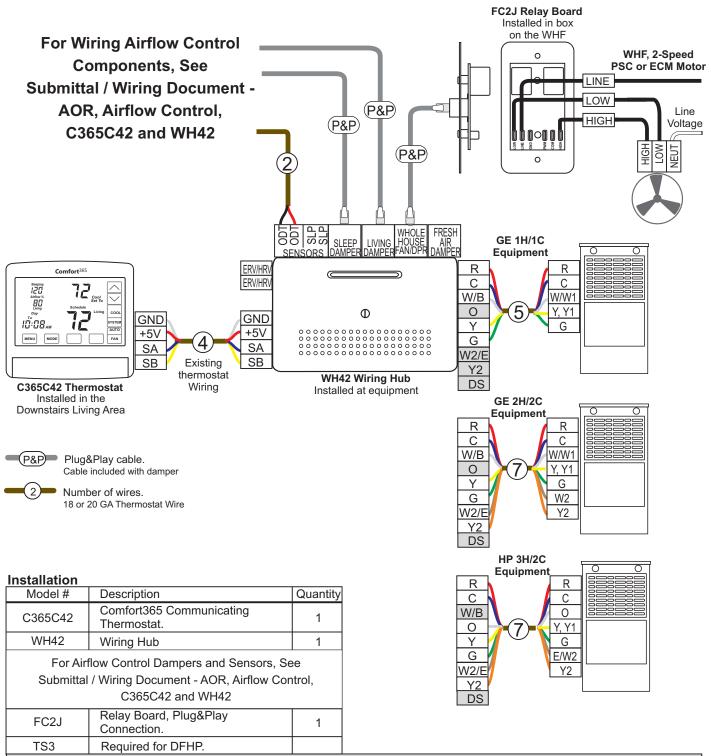

## AOR, Airflow and Whole House Fan Control-Two Speed, C365C42 and WH42 (GE, HP or DFHP, 3H/2C)

| HVAC            | Wiring Hub | Wired    | Airflow | Fresh Air | ERV/HRV | Whole House | Economizer | Humidity | WiFi   |
|-----------------|------------|----------|---------|-----------|---------|-------------|------------|----------|--------|
| Equipme         | Solution   | Solution | Control | Control   | Control | Fan Control | Control    | Control  | Option |
| GE, HP or 3H/20 | •          |          |         |           |         | •           |            |          |        |